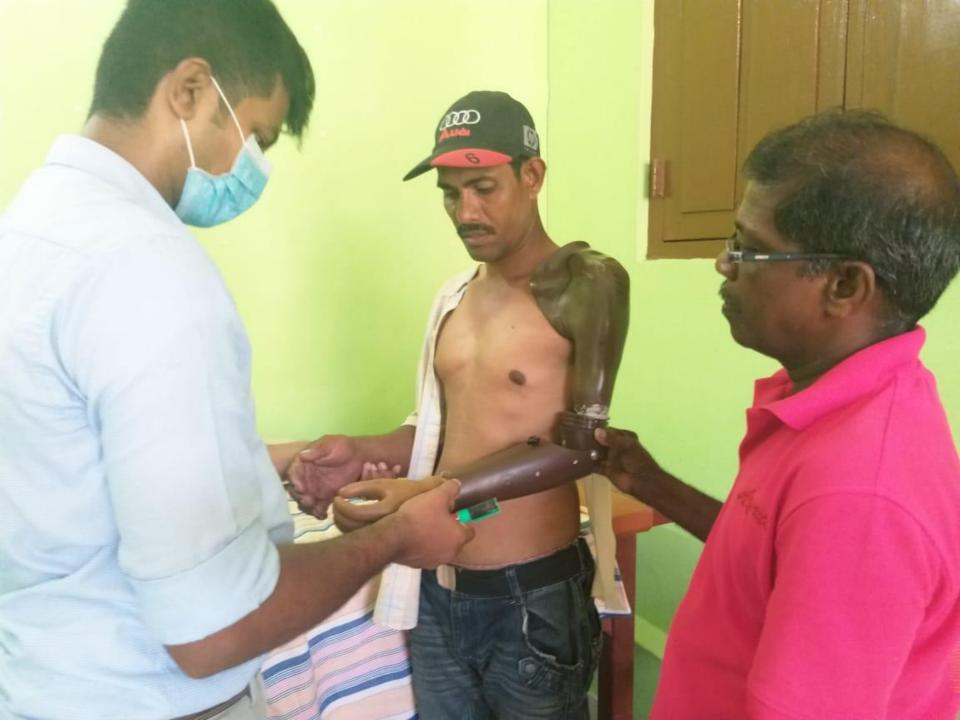

### **Details of delivered devices May 2019**

| No | <b>Type of Device</b> | No of<br>Devices | Male | Female | Boys | Girls |
|----|-----------------------|------------------|------|--------|------|-------|
| 1  | TT Prosthesis         | 5                | 4    | 1      | -    | -     |
| 2  | TF Prosthesis         | 3                | 2    | 1      | -    | -     |
| 3  | PF Prosthesis         | 2                | 1    | 1      | -    |       |
| 4  | Crutches              | 10               | 4    | 2      | -    | -     |
| 5  | AFO Orthosis          | 12               | -    |        | 4    | 2     |
| 6  | KAFO Orthosis         | 16               | -    | -      | 5    | 3     |
| 7  | Walker                | 6                | 4    | 2      | -    | -     |
| 8  | Walking stick         | 3                | 1    | 2      | -    | -     |
| 9  | Wheelchair            | 6                | 3    | 3      | -    |       |
| 10 | Rubber bushes         | 6                | 3    |        |      |       |
| 11 | Special shoes         | 10               | 4    | 2      | -    |       |
| 12 | Air mattress          | 1                | 1    |        | -    |       |
| 13 | Knee Guard            | -                |      | -      | -    | -     |
| 14 | Repairs               | 1                | 1    | -      | -    | -     |
|    | Total                 | 81               | 28   | 14     | 9    | 5     |