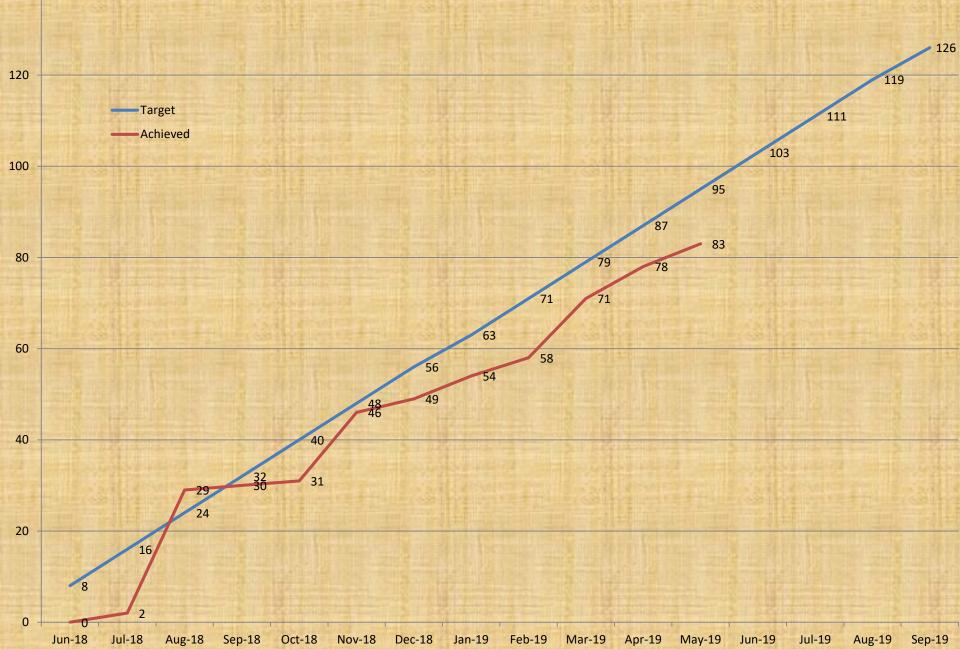

#### **Target & Achievement of New Patients** May – 38 New Patients **—**Target Achieved Jan Feb Mar May Apr