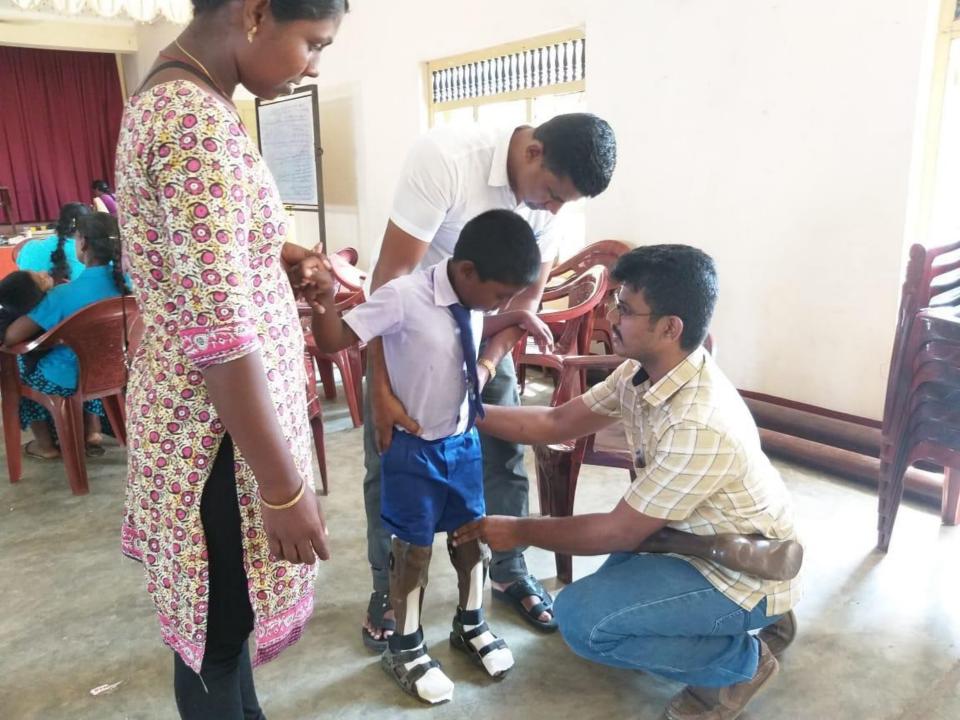

| -      | -    | -     |
| 14 | Repairs               | 1                | 1    | -      | -    | -     |
|    | Total                 | 81               | 28   | 14     | 9    | 5     |

# Total cost of the delivered devices in May -2019.

Cost of the Devices - LKR 1,814,400.00

**Received Contributions- LKR 555,700.00** 

**Contribution Percentage – 30.62%** 

# Internal fund raised at CFD for the month of May 2019.

Contribution for devices

- Rs. 112,700.00

1,200.00

PT Treatment Charges

- **Rs**.

Total Raised Fund-Rs. 113,900.00

## External fund raised at CFD for the month of May 2019.

Received contribution for delivering Orthotic Devices

- Rs. 555,000.00

### Total Raised Fund- Rs. 555,000.00

### Raised funds at CFD in 2019



### LDS wheelchair Project Progress

140















### Targeted services by CFD for Month of July 2019

| Category                             | Centre | Mobile | Total |
|--------------------------------------|--------|--------|-------|
| No of New<br>Patients                | 30     | -      | 30    |
| No of Devices                        | 50     | -      | 50    |
| No of New &<br>Secondary<br>patients | 80     | -      | 80    |

#### I thank all the staffs of Valvuthayam and CFD for supporting for the last month activities of CFD.