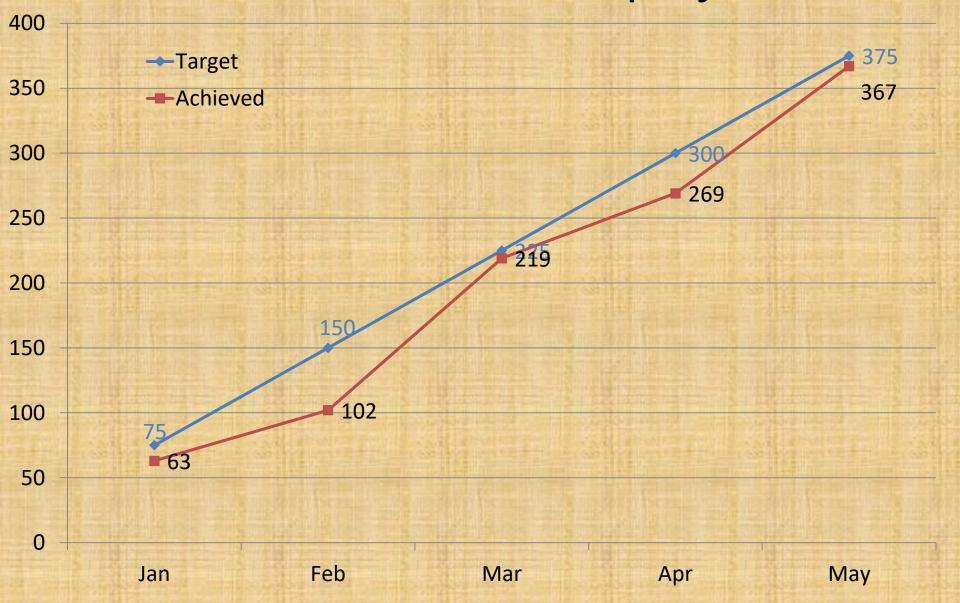

### Centre For Disabled Caritas - Valvuthayam- Mannar Monthly Report





### Funded by:

# CATHOLIC RELIEF SERVICES



### Centre For Disabled Caritas - Valvuthayam Mannar



CARITAS

**Objective:** 

### Those with disabilities in Sri Lanka have the ability to access their basic needs and rights

### SERVICES PROVIDED BY CFD





#### **Target & Achievement of New Patients** May – 38 New Patients **—**Target Achieved Jan Feb Mar May Apr

### Progress level of Delivered Devices May – 81 Devices



### Total Patients Benefited May – 98 Patients



### Progress level of the targeted beneficiaries for the project



### Achievement against Target for the Month of May 2019

| Category                   | Centre |          |            | Mobile |          |            | Total  |          |             |
|----------------------------|--------|----------|------------|--------|----------|------------|--------|----------|-------------|
|                            | Target | Achieved | Achieved % | Target | Achieved | Achieved % | Target | Achieved | Achieved %  |
| No of<br>New<br>Patients   | 30     | 38       | 126%       | -      |          | -          | 30     | 38       | <b>126%</b> |
| No of<br>Devises           | 50     | 81       | 162%       | -      | -        | -          | 50     | 81       | 162%        |
| No of<br>Total<br>Patients | 75     | 98       | 130%       | -      | -        | -