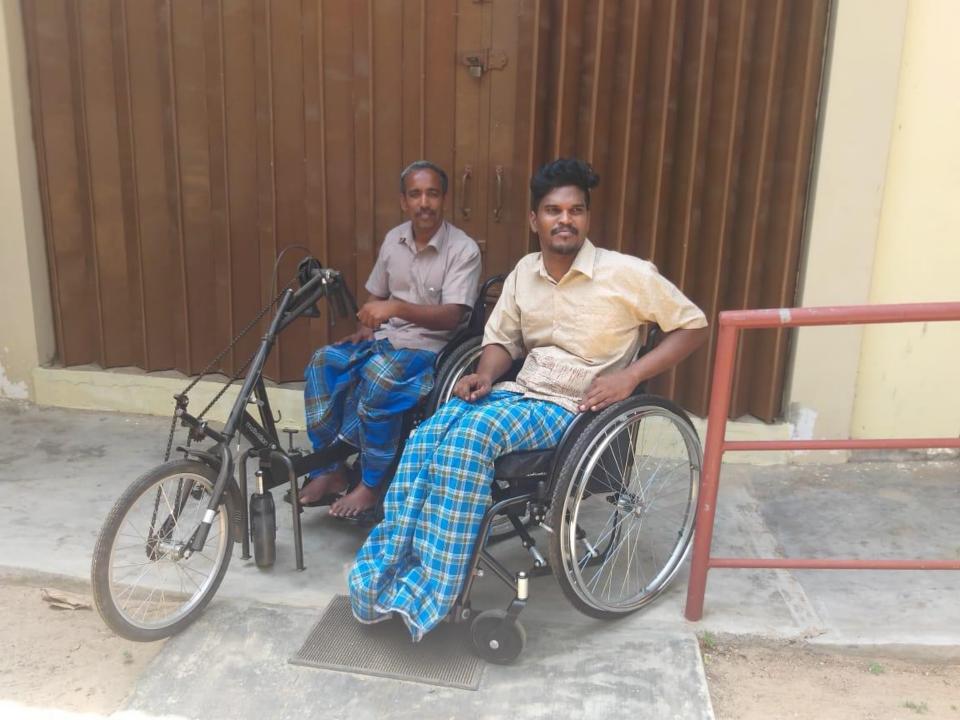

### **Details of delivered devices May 2019**

| No | <b>Type of Device</b> | No of<br>Devices | Male | Female | Boys | Girls |
|----|-----------------------|------------------|------|--------|------|-------|
| 1  | TT Prosthesis         | 5                | 4    | 1      | -    | -     |
| 2  | TF Prosthesis         | 3                | 2    | 1      | -    | -     |
| 3  | PF Prosthesis         | 2                | 1    | 1      | -    |       |
| 4  | Crutches              | 10               | 4    | 2      | -    | -     |
| 5  | AFO Orthosis          | 12               | -    |        | 4    | 2     |
| 6  | KAFO Orthosis         | 16               | -    | -      | 5    | 3     |
| 7  | Walker                | 6                | 4    | 2      | -    | -     |
| 8  | Walking stick         | 3                | 1    | 2      | -    | -     |
| 9  | Wheelchair            | 6                | 3    | 3      | -    |       |
| 10 | Rubber bushes         | 6                | 3    |        |      |       |
| 11 | Special shoes         | 10               | 4    | 2      | -    |       |
| 12 | Air mattress          | 1                | 1    |        | -    |       |
| 13 | Knee Guard            | -                |      | -      | -    | -     |
| 14 | Repairs               | 1                | 1    | -      | -    | -     |
|    | Total                 | 81               | 28   | 14     | 9    | 5     |