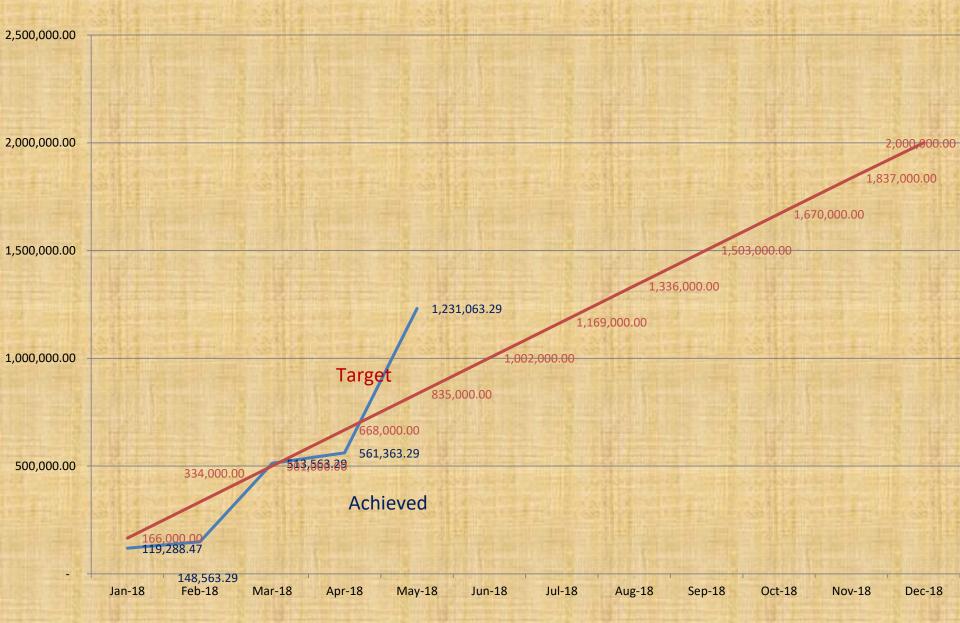

| Knee Guard            | -                |      | -      | -    | -     |
| 14 | Repairs               | 1                | 1    | -      | -    | -     |
|    | Total                 | 81               | 28   | 14     | 9    | 5     |

# Total cost of the delivered devices in May -2019.

Cost of the Devices - LKR 1,814,400.00

**Received Contributions- LKR 555,700.00** 

**Contribution Percentage – 30.62%** 

# Internal fund raised at CFD for the month of May 2019.

Contribution for devices

- Rs. 112,700.00

1,200.00

PT Treatment Charges

- **Rs**.

Total Raised Fund-Rs. 113,900.00

## External fund raised at CFD for the month of May 2019.

Received contribution for delivering Orthotic Devices

- Rs. 555,000.00

### Total Raised Fund- Rs. 555,000.00

### Raised funds at CFD in 2019



### LDS wheelchair Project Progress

140















### Targeted services by CFD for Month of July 2019

| Category                             | Centre | Mobile | Total |
|--------------------------------------|--------|--------|-------|
| No of New<br>Patients                | 30     | -      | 30    |
| No of Devices                        | 50     | -      | 50    |
| No of New &<br>Secondary<br>patients | 80     | -      | 80    |

#### I thank all the staffs of Valvuthayam and CFD for supporting for the last month activities of CFD.