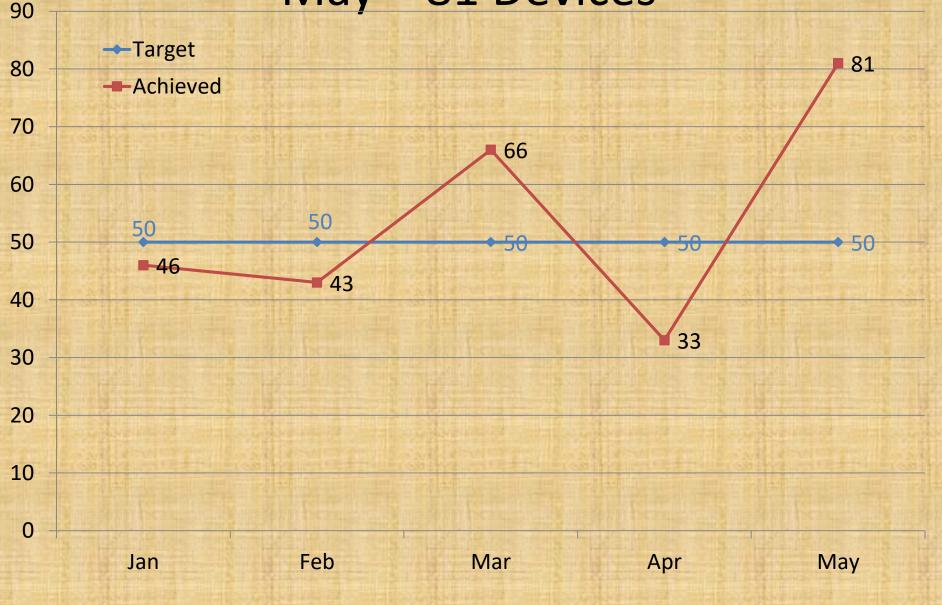

### Centre For Disabled Caritas - Valvuthayam- Mannar Monthly Report





### Funded by:

# CATHOLIC RELIEF SERVICES



### Centre For Disabled Caritas - Valvuthayam Mannar



CARITAS

**Objective:** 

### Those with disabilities in Sri Lanka have the ability to access their basic needs and rights

### SERVICES PROVIDED BY CFD





#### **Target & Achievement of New Patients** May – 38 New Patients **—**Target Achieved Jan Feb Mar May Apr

### Progress level of Delivered Devices May – 81 Devices



### Total Patients Benefited May – 98 Patients



### Progress level of the targeted beneficiaries for the project



### Achievement against Target for the Month of May 2019

| Category                   | Centre |          |            | Mobile |          |            | Total  |          |             |
|----------------------------|--------|----------|------------|--------|----------|------------|--------|----------|-------------|
|                            | Target | Achieved | Achieved % | Target | Achieved | Achieved % | Target | Achieved | Achieved %  |
| No of<br>New<br>Patients   | 30     | 38       | 126%       | -      |          | -          | 30     | 38       | <b>126%</b> |
| No of<br>Devises           | 50     | 81       | 162%       | -      | -        | -          | 5