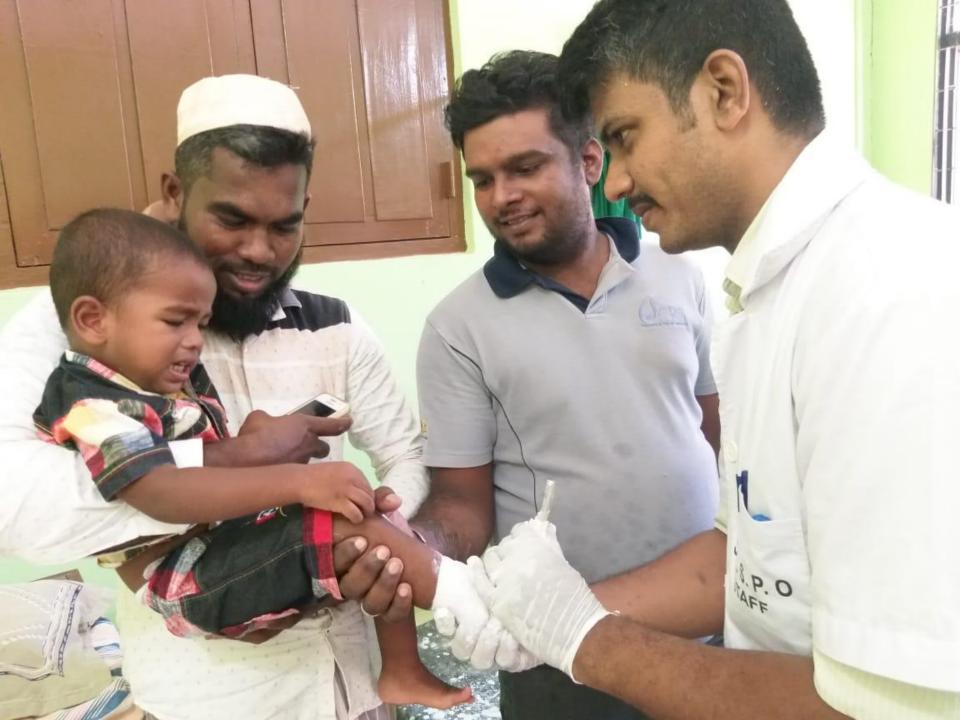

| -      | -    | -     |
| 14 | Repairs               | 1                | 1    | -      | -    | -     |
|    | Total                 | 81               | 28   | 14     | 9    | 5     |

# Total cost of the delivered devices in May -2019.

Cost of the Devices - LKR 1,814,400.00

**Received Contributions- LKR 555,700.00** 

**Contribution Percentage – 30.62%** 

# Internal fund raised at CFD for the month of May 2019.

Contribution for devices

- Rs. 112,700.00

1,200.00

PT Treatment Charges

- **Rs**.

Total Raised Fund-Rs. 113,900.00

## External fund raised at CFD for the month of May 2019.

Received contribution for delivering Orthotic Devices

- Rs. 555,000.00

### Total Raised Fund- Rs. 555,000.00

### Raised funds at CFD in 2019



### LDS wheelchair Project Progress

140















### Targeted services by CFD for Month of July 2019

| Category                             | Centre | Mobile | Total |
|--------------------------------------|--------|--------|-------|
| No of New<br>Patients                | 30     | -      | 30    |
| No of Devices                        | 50     | -      | 50    |
| No of New &<br>Secondary<br>patients | 80     | -      | 80    |

#### I thank all the staffs of Valvuthayam and CFD for supporting for the last month activities of CFD.