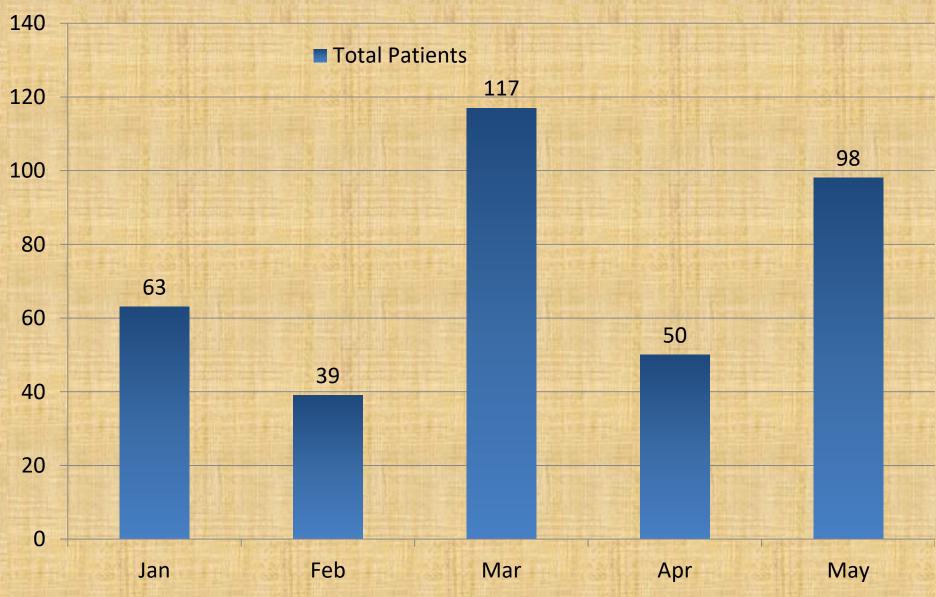

### Centre For Disabled Caritas - Valvuthayam- Mannar Monthly Report





### Funded by:

# CATHOLIC RELIEF SERVICES



### Centre For Disabled Caritas - Valvuthayam Mannar



CARITAS

**Objective:** 

### Those with disabilities in Sri Lanka have the ability to access their basic needs and rights

### SERVICES PROVIDED BY CFD





#### **Target & Achievement of New Patients** May – 38 New Patients **—**Target Achieved Jan Feb Mar May Apr

### Progress level of Delivered Devices May – 81 Devices



### Total Patients Benefited May – 98 Patients



### Progress level of the targeted beneficiaries for the project



### Achievement against Target for the Month of May 2019

| Category                   | Centre |          |            | Mobile |          |            | Total  |          |             |
|----------------------------|--------|----------|------------|--------|----------|------------|--------|----------|-------------|
|                            | Target | Achieved | Achieved % | Target | Achieved | Achieved % | Target | Achieved | Achieved %  |
| No of<br>New<br>Patients   | 30     | 38       | 126%       | -      |          | -          | 30     | 38       | <b>126%</b> |
| No of<br>Devises           | 50     | 81       | 162%       | -      | -        | -          | 50     | 81       | 162%        |
| No of<br>Total<